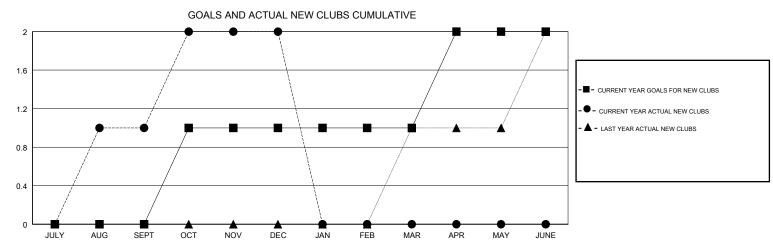

## **LOCATION PHILIPPINES**

**GMT CA** 

| Clubs                 |               |           |               | Members               |                           |                         |                                              |
|-----------------------|---------------|-----------|---------------|-----------------------|---------------------------|-------------------------|----------------------------------------------|
| RESULTS FOR 2018-2019 |               |           |               | RESULTS FOR 2018-2019 |                           |                         |                                              |
| QUARTER               | NEW CLUB GOAL | NEW CLUBS | DROPPED CLUBS | QUARTER               | MEMBER GROWTH NET<br>GOAL | MEMBER GROWTH<br>ACTUAL | DROPPED MEMBERS ACTUAL (including transfers) |
| JULY/AUG/SEPT         | 0             | 1         | 2             | JULY/AUG/SEPT         | 0                         | 69                      | 87                                           |
| OCT/NOV/DEC           | 1             | 1         | 0             | OCT/NOV/DEC           | 20                        | 50                      | 31                                           |
| JAN/FEB/MAR           | 0             | 0         | 0             | JAN/FEB/MAR           | 0                         | 0                       | 0                                            |
| APR/MAY/JUNE          | 1             | 0         | 0             | APR/MAY/JUNE          | 20                        | 0                       | 0                                            |