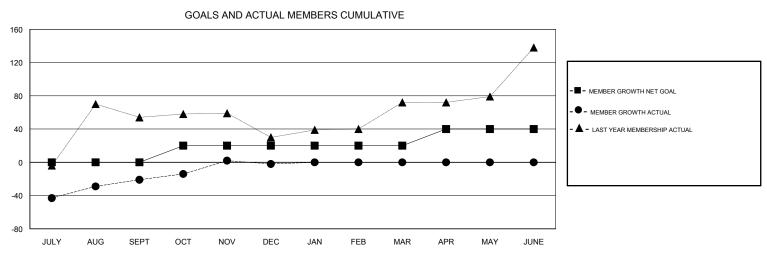

## **LOCATION PHILIPPINES**

**GMT CA** 

| Clubs                 |               |           |               | Members               |                           |                         |                                              |
|-----------------------|---------------|-----------|---------------|-----------------------|---------------------------|-------------------------|----------------------------------------------|
| RESULTS FOR 2018-2019 |               |           |               | RESULTS FOR 2018-2019 |                           |                         |                                              |
| QUARTER               | NEW CLUB GOAL | NEW CLUBS | DROPPED CLUBS | QUARTER               | MEMBER GROWTH NET<br>GOAL | MEMBER GROWTH<br>ACTUAL | DROPPED MEMBERS ACTUAL (including transfers) |
| JULY/AUG/SEPT         | 0             | 1         | 2             | JULY/AUG/SEPT         | 0                         | 69                      | 87                                           |
| OCT/NOV/DEC           | 1             | 1         | 0             | OCT/NOV/DEC           | 20                        | 50                      | 31                                           |
| JAN/FEB/MAR           | 0             | 0         | 0             | JAN/FEB/MAR           | 0                         | 0                       | 0                                            |
| APR/MAY/JUNE          | 1             | 0         | 0             | APR/MAY/JUNE          | 20                        | 0                       | 0                                            |